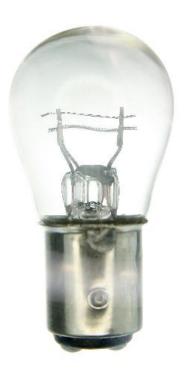

## **SPECIFICATIONS:**

**Electrical Characteristics** 

Volts

12.8

**Product Data** 

Pack Size Item UPC Package Type

10 653703073804 Box